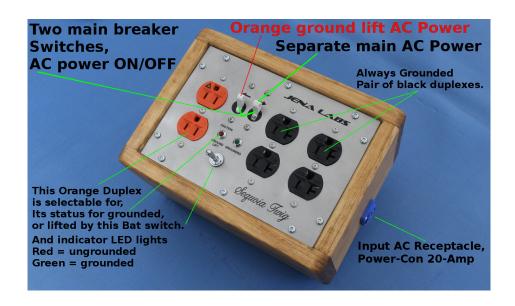

This includes any of our AC-Power conditioners.

There are options available, to direct the control of the permitted Loads applied to the three duplexes.

- One set of two duplexes that are always grounded ... black in color.
- One Orange duplex is <u>Ground lift capable</u>, by bat switch as a separate circuit... this switch is for selecting the state of Grounded or Ungrounded on the Orange Duplex only.